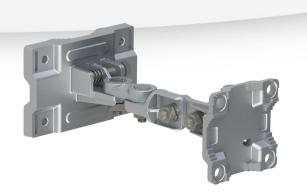

#### Mechanical

| Mount              | Pole Mount 25mm - 80mm ( <i>With U-Bolts Provided</i> ) Pole Mount ≥ 80mm ( <i>With 12mm metal banding Not Provided</i> ) Wall Mount ( <i>Hardware not provided</i> ) |
|--------------------|-----------------------------------------------------------------------------------------------------------------------------------------------------------------------|
| Aiming Range       | Vertical +/- 80deg<br>Horizontal +/- 80deg                                                                                                                            |
| Wind Survivability | 75mph (120kph)                                                                                                                                                        |
| Size and Weight    | TBD                                                                                                                                                                   |