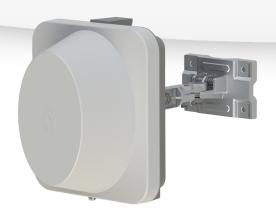

## **Product Overview**

The MetroLinq<sup>™</sup> standard bracket is a precision bracket designed to give ultimate accuracy and flexibility for any link or install location of the MetroLinq<sup>™</sup>.

#### Mechanical

| Mount              | Pole Mount 25mm - 80mm ( <i>With U-Bolts Provided</i> ) Pole Mount ≥ 80mm ( <i>With 12mm metal banding Not Provided</i> ) Wall Mount ( <i>Hardware not provided</i> ) |
|--------------------|-----------------------------------------------------------------------------------------------------------------------------------------------------------------------|
| Aiming Range       | Vertical +/- 80deg<br>Horizontal +/- 80deg                                                                                                                            |
| Wind Survivability | 75mph (120kph)                                                                                                                                                        |
| Size and Weight    | TBD                                                                                                                                                                   |